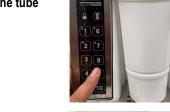

## rocedure

Place container on the scale and press tare (Zero).

Press and hold the lock button and tap the ice coffee button on the dispenser.

After the "CAL DISP PRESS 9" appears in the display, move the container under the tube and press 9.

Place the container on the scale and note the reading.

If reading on scale is same as in the display, press 6 to confirm and then 7 two times to exit menu.

6 If reading on scale is different from display, on the display press up (1) or down (2) until the number on the display matches number on the scale and press 6 to confirm.