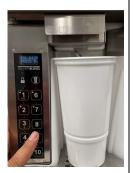

## rocedure

Place container on the scale and press tare (Zero).

Press and hold the lock button and tap the ice coffee button on the dispenser.

After the "CAL DISP PRESS 9" appears in the display, move the container under the tube and press 9.

Place the container on the scale and note the reading.

If reading on scale is same as in the display, press 6 to confirm and then 7 two times to exit menu.

6 If reading on scale is different from display, on the display press up (1) or down (2) until the number on the display matches number on the scale and press 6 to confirm.