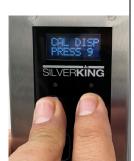

## rocedure

Place container on the scale and press tare (Zero).

Press and hold the lock button and tap the ice coffee button on the dispenser.

After the "CAL DISP PRESS 9" appears in the display, move the container under the tube and press 9.