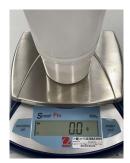

Place the container on the scale and note the reading.

If reading on scale is same as in the display, press 6 to confirm and then 7 two times to exit menu.

6 If reading on scale is different from display, on the display press up (1) or down (2) until the number on the display matches number on the scale and press 6 to confirm.