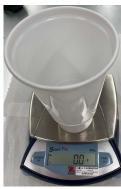

## rocedure

Place container on the scale and press tare (Zero).

Press and hold the lock button and tap the ice coffee button on the dispenser.

After the "CAL DISP PRESS 9" appears in the display, move the container under the tube and press 9.

Place the container on the scale and note the reading.

If reading on scale is same as in the display, press 6 to confirm and then 7 two times to exit menu.

6 If reading on scale is different from display, on the display press up (1) or down (2) until the number on the display matches number on the scale and press 6 to confirm.