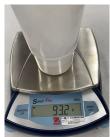

Place the container on the scale and note the reading.

If reading on scale is same as in the display, press 6 to confirm and then 7 two times to exit menu.

6 If reading on scale is different from display, on the display press up (1) or down (2) until the number on the display matches number on the scale and press 6 to confirm.

7 On the scale press tare (Zero) again

8 Move container under the tube and press 9 to perform second calibration shot.

9 Place container on scale and note reading.

10 If reading on scale is same as display, press 6 to confirm and 7 two times to exit menu. If not repeat steps 6-9.