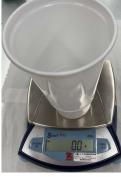

## rocedure

Place container on the scale and press tare (Zero).

Press and hold the lock button and tap the ice coffee button on the dispenser.

After the "CAL DISP PRESS 9" appears in the display, move the container under the tube and press 9.

Place the container on the scale and note the reading.

If reading on scale is same as in the display, press 6 to confirm and then 7 two times to exit menu.

6 If reading on scale is different from display, on the display press up (1) or down (2) until the number on the display matches number on the scale and press 6 to confirm.