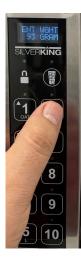

## rocedure

Place container on the scale and press tare (Zero).

Press and hold the lock button and tap the ice coffee button on the dispenser.

After the "CAL DISP PRESS 9" appears in the display, move the container under the tube and press 9.