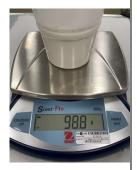

Place the container on the scale and note the reading.

If reading on scale is same as in the display, press 6 to confirm and then 7 two times to exit menu.

6 If reading on scale is different from display, on the display press up (1) or down (2) until the number on the display matches number on the scale and press 6 to confirm.

7 On the scale press tare (Zero) again

8 Move container under the tube and press 9 to perform second calibration shot.

9 Place container on scale and note reading.

10 If reading on scale is same as display, press 6 to confirm and 7 two times to exit menu. If not repeat steps 6-9.