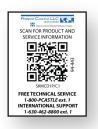

## To ensure proper operation, please use these stickers on your Silver King Cream Dispenser.

Place the QR sticker on the side of your machine where it is accessible. Scan the QR code for product information, manuals and troubleshooting.