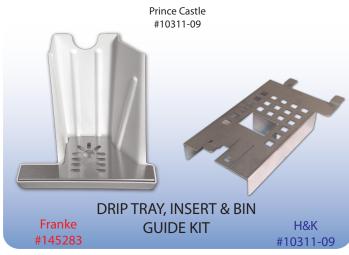

## NOW OFFERING MORE OPTIONS FOR YOUR SILVER KING CREAM DISPENSER

New drip tray with high backsplash makes daily cleaning even easier. Keep stirring spoons organized and close by with new undermount creamer bin.

\*Available only in kits.