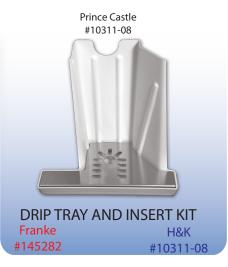

## NOW OFFERING MORE OPTIONS FOR YOUR SILVER KING CREAM DISPENSER

New drip tray with high backsplash makes daily cleaning even easier. Keep stirring spoons organized and close by with new undermount creamer bin.