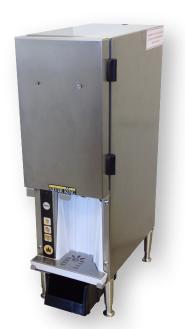

## NOW OFFERING MORE OPTIONS FOR YOUR SILVER KING CREAM DISPENSER

New drip tray with high backsplash makes daily cleaning even easier. Keep stirring spoons organized and close by with new undermount creamer bin.