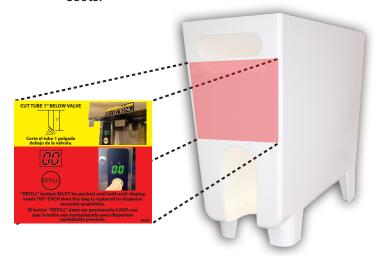

Place this sticker on the creamer hopper inside your machine. Proper use of the machine will ensure minimal dripping, accurate dispensing and controlled food costs.

Cut the dispensing tube 1" below the valve. Always press the REFILL button after installing a new bag of cream.