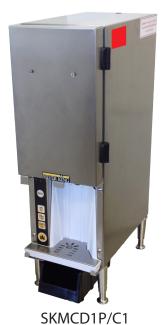

## To ensure proper operation, please use these stickers on your Silver King Cream Dispenser.

Place the QR sticker on the side of your machine where it is accessible. Scan the QR code for product information, manuals and troubleshooting.