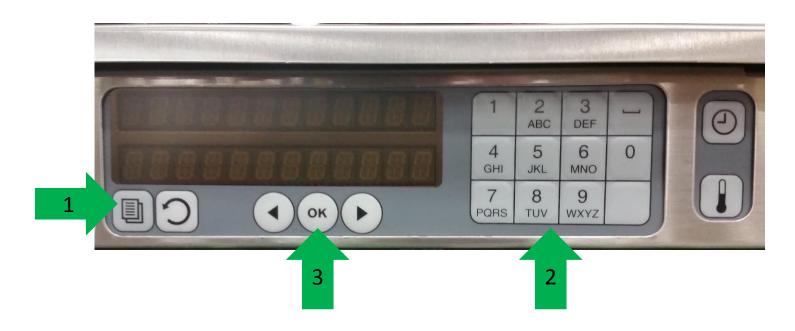

## Programming the UHC6PT-22MCD

- 1. With Power Switch turned on, press and release the Program button.
  - 2. Display will read "Enter Code", enter 1955
    - 3. Press and release the OK button.