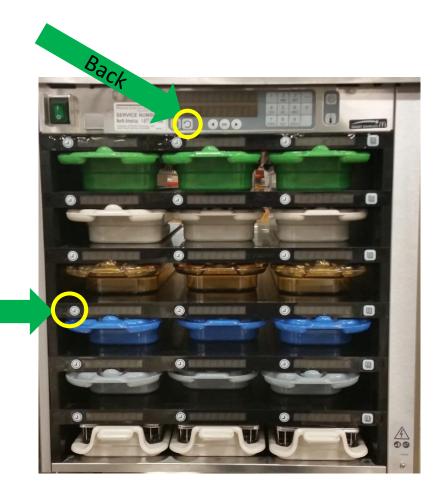

## **Changing Hold Time**

- 1. Press Hold to select the hold time adjustment.
- 2. The hold time can now be adjusted at the keypad.
- 3. After setting the hold time press and release the Back button.
- 4. Press and release the back button 3 times to return to operation.